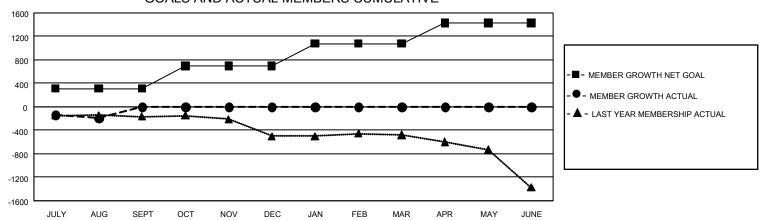

## GOALS AND ACTUAL MEMBERS CUMULATIVE

| DROPPED CLUBS: 6 |     | 131 CLUBS OF 1,123 ADDED 1 OR<br>MORE NEW MEMBERS | GENDER DISTRIBUTION             |                |       |
|------------------|-----|---------------------------------------------------|---------------------------------|----------------|-------|
|                  |     | MORE NEW MEMBERS                                  | MALE 20,798 (70.4               |                |       |
|                  |     |                                                   | FEMALE                          | 8,713 (29.52%) |       |
| DROPPED MEMBERS  |     |                                                   |                                 |                |       |
| DECEASED         | 84  | CLICK HERE FOR CUMULATIVE                         | TOTAL FAMILY UNIT MEMBERS       |                | 6,212 |
| CLUB CANCELLED 7 |     | MEMBERSHIP DATA                                   |                                 |                | 0.475 |
| OTHER            | 346 |                                                   | FAMILY MEMBERS PAYING HALF DUES |                | 3,175 |
| TOTAL            | 437 |                                                   |                                 |                |       |

## GMT Constitutional Area 1, Group I

REPORT DOES NOT INCLUDE CLUBS IN UNDISTRICTED AREAS.

| Clubs         |               |             |               | Members               |                        |                         |                                                    |  |
|---------------|---------------|-------------|---------------|-----------------------|------------------------|-------------------------|----------------------------------------------------|--|
|               | RESULTS FOR   | R 2020-2021 |               | RESULTS FOR 2020-2021 |                        |                         |                                                    |  |
| QUARTER       | NEW CLUB GOAL | NEW CLUBS   | DROPPED CLUBS | QUARTER MEME          | BER GROWTH NET<br>GOAL | MEMBER GROWTH<br>ACTUAL | DROPPED<br>MEMBERS ACTUAL<br>(including transfers) |  |
| JULY/AUG/SEPT | 6             | 1           | 6             | JULY/AUG/SEPT         | 311                    | 285                     | 437                                                |  |
| OCT/NOV/DEC   | 21            | 0           | 0             | OCT/NOV/DEC           | 388                    | 0                       | 0                                                  |  |
| JAN/FEB/MAR   | 24            | 0           | 0             | JAN/FEB/MAR           | 378                    | 0                       | 0                                                  |  |
| APR/MAY/JUNE  | 39            | 0           | 0             | APR/MAY/JUNE          | 352                    | 0                       | 0                                                  |  |