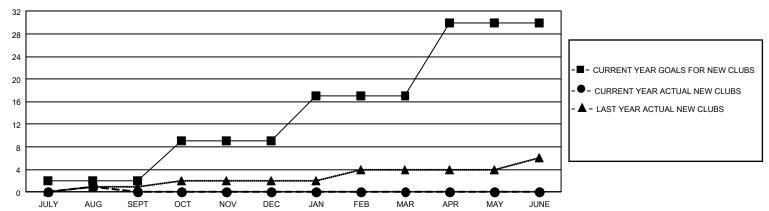

## GOALS AND ACTUAL NEW CLUBS CUMULATIVE

## GMT Constitutional Area 1, Group I

REPORT DOES NOT INCLUDE CLUBS IN UNDISTRICTED AREAS.

| Clubs         |               |             |               | Members               |                        |                         |                                                    |  |
|---------------|---------------|-------------|---------------|-----------------------|------------------------|-------------------------|----------------------------------------------------|--|
|               | RESULTS FOR   | R 2020-2021 |               | RESULTS FOR 2020-2021 |                        |                         |                                                    |  |
| QUARTER       | NEW CLUB GOAL | NEW CLUBS   | DROPPED CLUBS | QUARTER MEME          | BER GROWTH NET<br>GOAL | MEMBER GROWTH<br>ACTUAL | DROPPED<br>MEMBERS ACTUAL<br>(including transfers) |  |
| JULY/AUG/SEPT | 6             | 1           | 6             | JULY/AUG/SEPT         | 311                    | 285                     | 437                                                |  |
| OCT/NOV/DEC   | 21            | 0           | 0             | OCT/NOV/DEC           | 388                    | 0                       | 0                                                  |  |
| JAN/FEB/MAR   | 24            | 0           | 0             | JAN/FEB/MAR           | 378                    | 0                       | 0                                                  |  |
| APR/MAY/JUNE  | 39            | 0           | 0             | APR/MAY/JUNE          | 352                    | 0                       | 0                                                  |  |